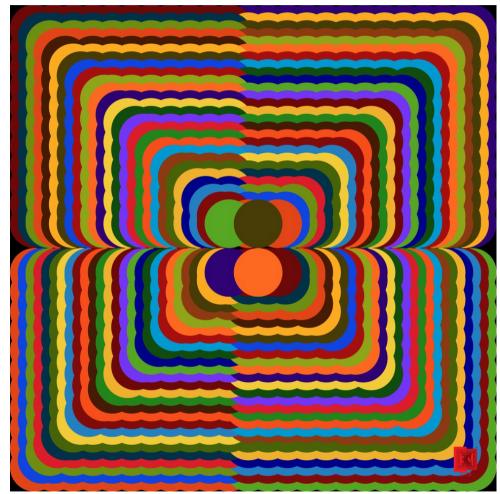

## Luxembourg

**Karin Monschauer.** I was born in Luxembourg 1960. Since my early years of high school, my passion for mathematics and figurative compositions has led me to develop my art with the technique of embroidery. At first, I embroidered my jumpers with designs of my own creation. Then, at the end of my schooling, I started producing geometric figures and experimented with the half cross-stitch technique, playing with vibrant colour tones. Since 2010, I have been creating paintings with art and design computer programs. The knowledge of these software packages has allowed the creation of canvases with colours and shapes that were not possible with the half cross-stitch technique. The ability to use digital art tools allows me to develop my art more and more. www.karinmonschauer.ch

kar.mon@bluewin.ch

**Digital Art-Printing on Canvas** 

"Untitled " 50 x 50 cm.